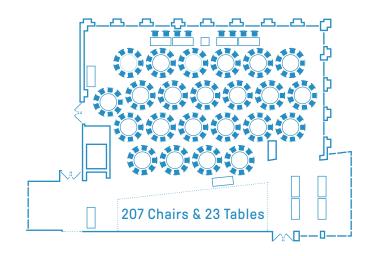

## NORTH CENTRAL COLLEGE



## Features:

- 135-person capacity
- Complete flexibility for meeting setup with partition walls for various configurations
- Room can be open to lobby or closed
- Multiple computer connections and projectors
- Conference call system with microphones available
- Wall panel, controlled blinds and window-tinting
- 5ft x 2ft tables on rollers and chairs available for multiple layouts
- Parking available adjacent to the building for easy access
- Catering packages available

## Location:

Wentz Science Center, 2nd floor 131 S. Loomis St., Naperville, IL 60540

northcentralcollege.edu/conference-services



NORTH CENTRAL COLLEGE 1861

## NORTH CENTRAL COLLEGE STEVENSON HALL

SAMPLE FLOOR PLANS: