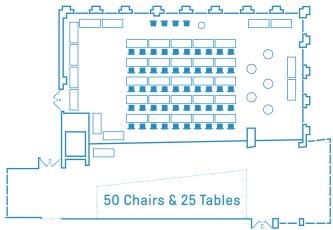

## NORTH CENTRAL COLLEGE



## Features:

- 135-person capacity
- Complete flexibility for meeting setup with partition walls for various configurations
- Room can be open to lobby or closed
- Multiple computer connections and projectors
- Conference call system with microphones available
- Wall panel, controlled blinds and window-tinting
- 5ft x 2ft tables on rollers and chairs available for multiple layouts
- Parking available adjacent to the building for easy access
- Catering packages available

## Location:

Wentz Science Center, 2nd floor 131 S. Loomis St., Naperville, IL 60540

northcentralcollege.edu/conference-services



NORTH CENTRAL COLLEGE 1861

## NORTH CENTRAL COLLEGE STEVENSON HALL

SAMPLE FLOOR PLANS: