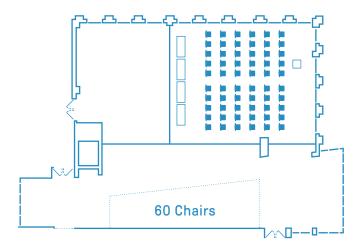

## NORTH CENTRAL COLLEGE



## Features:

- 135-person capacity
- Complete flexibility for meeting setup with partition walls for various configurations
- Room can be open to lobby or closed
- Multiple computer connections and projectors
- Conference call system with microphones available
- Wall panel, controlled blinds and window-tinting
- 5ft x 2ft tables on rollers and chairs available for multiple layouts
- Parking available adjacent to the building for easy access
- Catering packages available

## Location:

Wentz Science Center, 2nd floor 131 S. Loomis St., Naperville, IL 60540

northcentralcollege.edu/conference-services



NORTH CENTRAL COLLEGE 1861

## NORTH CENTRAL COLLEGE STEVENSON HALL

SAMPLE FLOOR PLANS: